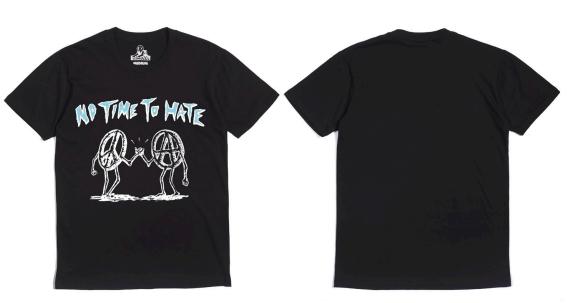

### NO TIME TO HATE

CODE: SS2B

COLOUR: BLACK

100% COTTON

MADE IN INDONESIA

PRINTED IN AUSTRALIA

PRINT DETAILS:

FRONT PRINT 2 COLOUR

**PLASTISOL** 