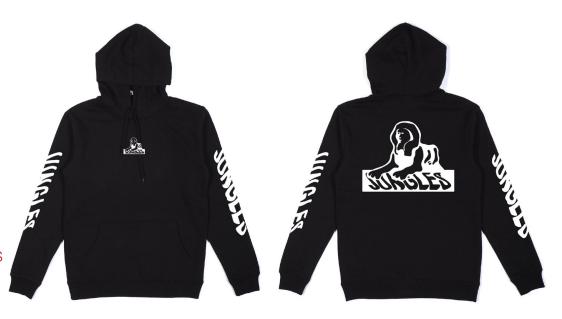

## **SPHINX LOGO**

CODE: HOOD7B

COLOUR: BLACK

80% COTTON 20% POLY

MADE IN CHINA

PRINTED IN AUSTRALIA

### PRINT DETAILS:

FRONT BACK AND SLEEVES

1 COLOUR