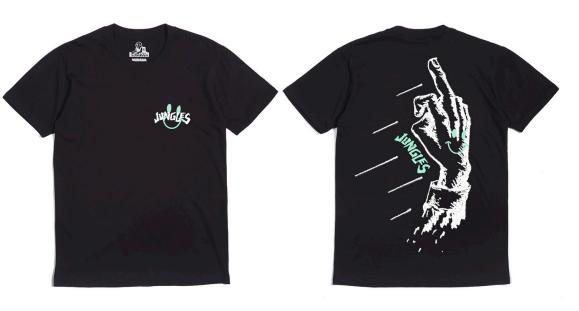

### NO TIME TO HATE

CODE: SS2B

COLOUR: BLACK

100% COTTON

MADE IN INDONESIA

PRINTED IN AUSTRALIA

PRINT DETAILS:

FRONT PRINT 2 COLOUR

**PLASTISOL** 