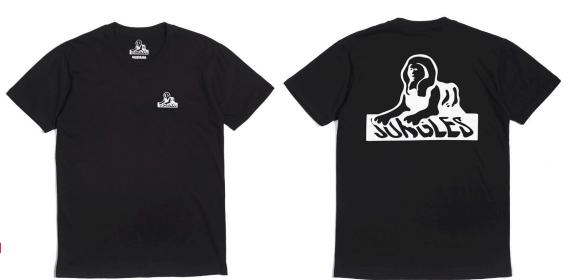

CODE: SS7B

COLOUR: BLACK

100% COTTON

MADE IN INDONESIA

PRINTED IN AUSTRALIA

PRINT DETAILS:

FRONT AND BACK PRINT

**PLASTISOL** 

## **SPHINX LOGO**

CODE: SS7A

COLOUR: AQUA

100% COTTON

MADE IN INDONESIA

PRINTED IN AUSTRALIA

PRINT DETAILS:

FRONT AND BACK PRIN

CODE: SS7L

**COLOUR: LEMON** 

100% COTTON

MADE IN INDONESIA

PRINTED IN AUSTRALIA

PRINT DETAILS:

FRONT AND BACK PRINT

**PLASTISOL** 