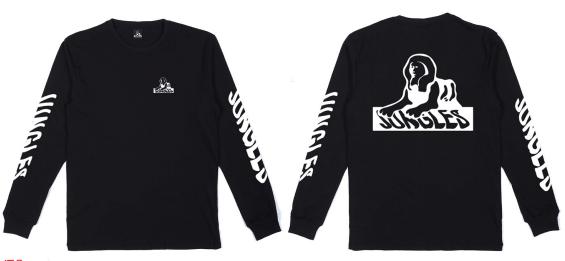

CODE: SS7B

COLOUR: BLACK

100% COTTON

MADE IN INDONESIA

PRINTED IN AUSTRALIA

PRINT DETAILS:

FRONT AND BACK PRINT

**PLASTISOL** 

## **SPHINX LOGO**

CODE: SS7A

COLOUR: AQUA

100% COTTON

MADE IN INDONESIA

PRINTED IN AUSTRALIA

PRINT DETAILS:

FRONT AND BACK PRIN

CODE: SS7L

**COLOUR: LEMON** 

100% COTTON

MADE IN INDONESIA

PRINTED IN AUSTRALIA

PRINT DETAILS:

FRONT AND BACK PRINT

**PLASTISOL** 