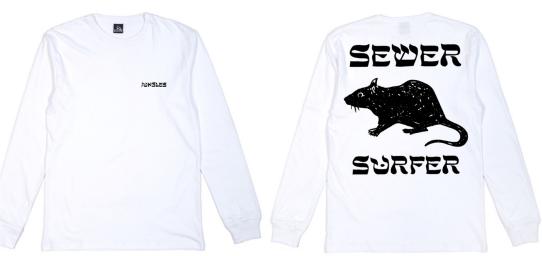

### **SEWER SURFER**

CODE: LS5W

COLOUR: WHITE

100% COTTON

MADE IN INDONESIA

PRINTED IN AUSTRALIA

PRINT DETAILS:

FRONT AND BACK PRINTS

## **SEWER SURFER**

CODE: LS5B

COLOUR: WHITE

100% COTTON

MADE IN INDONESIA

PRINTED IN AUSTRALIA

PRINT DETAILS:

FRONT AND BACK PRINT