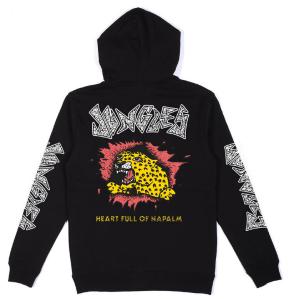

**HEART FULL OF NAPALM** 

CODE: HOOD3B

COLOUR: BLACK

80% COTTON 20% POLY

MADE IN CHINA

PRINTED IN AUSTRALIA

PRINT DETAILS:

FRONT BACK AND

SLEEVES

3 COLOUR PLASTISOL

**HEART FULL OF NAPALM** 

CODE: HOOD3G

**COLOUR: GREY MARLE** 

80% COTTON 20% POLY

MADE IN CHINA

PRINTED IN AUSTRALIA

PRINT DETAILS:

FRONT BACK AND SLEEVE!

**SEWER SURFER** 

CODE: HOOD4G

COLOUR: GREY

80% COTTON 20% POLY

MADE IN CHINA

PRINTED IN AUSTRALIA