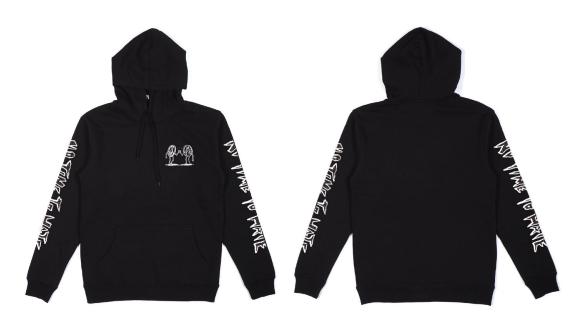

### NO TIME TO HATE

CODE: HOOD2G

COLOUR: GREY MARLE/PINK

80% COTTON 20% POLY

MADE IN CHINA

PRINTED IN AUSTRALIA

PRINT DETAILS:

2 COLOUR PINK/BLACK

FRONT AND SLEEVES

## NO TIME TO HATE

CODE: HOOD2B

COLOUR: BLACK/WHITE

80% COTTON 20% POLY

MADE IN CHINA

PRINTED IN AUSTRALIA

PRINT DETAILS:

FRONT AND SLEEVES