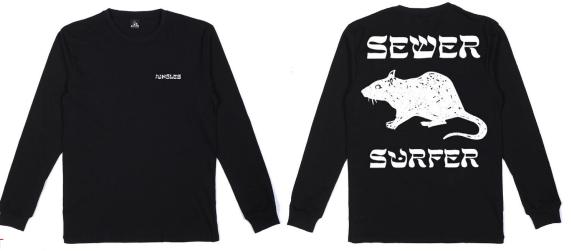

### **SEWER SURFER**

CODE: LS5W

COLOUR: WHITE

100% COTTON

MADE IN INDONESIA

PRINTED IN AUSTRALIA

PRINT DETAILS:

FRONT AND BACK PRINTS

## **SEWER SURFER**

CODE: LS5B

COLOUR: WHITE

100% COTTON

MADE IN INDONESIA

PRINTED IN AUSTRALIA

PRINT DETAILS:

FRONT AND BACK PRINT