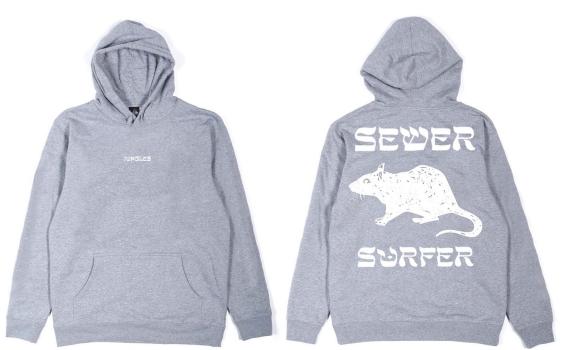

PRINT DETAILS:

FRONT BACK AND SLEEVE!

**SEWER SURFER** 

CODE: HOOD4G

COLOUR: GREY

80% COTTON 20% POLY

MADE IN CHINA

PRINTED IN AUSTRALIA

PRINT DETAILS:

FRONT AND BACK