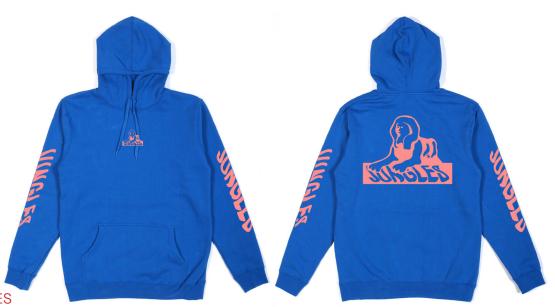

## **SPHINX LOGO**

CODE: HOOD7R

COLOUR: BLUE/PINK

80% COTTON 20% POLY

MADE IN CHINA

PRINTED IN AUSTRALIA

PRINT DETAILS:

FRONT BACK AND SLEEVES

1 COLOUR