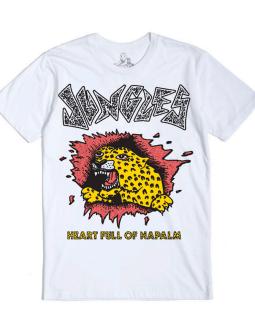

HEART FULL OF NAPALM

CODE: SS3W

COLOUR: WHITE

100% COTTON

MADE IN INDONESIA

PRINTED IN AUSTRALIA

PRINT DETAILS:

**FULL SIZE FRONT PRINT** 

3 COLOUR PLASTISOL

SOFT HAND FEEL

**HEART FULL OF NAPALM** 

CODE: SS3B

COLOUR: BLACK

100% COTTON

MADE IN INDONESIA

PRINTED IN AUSTRALIA