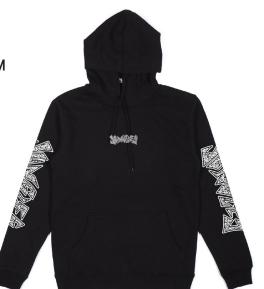

## **SPHINX LOGO**

CODE: HOOD7B

COLOUR: BLACK

80% COTTON 20% POLY

MADE IN CHINA

PRINTED IN AUSTRALIA

### PRINT DETAILS:

FRONT BACK AND SLEEVES

1 COLOUR

## **SPHINX LOGO**

CODE: HOOD7R

COLOUR: BLUE/PINK

80% COTTON 20% POLY

MADE IN CHINA

PRINTED IN AUSTRALIA

PRINT DETAILS:

FRONT BACK AND SLEEVES

1 COLOUR