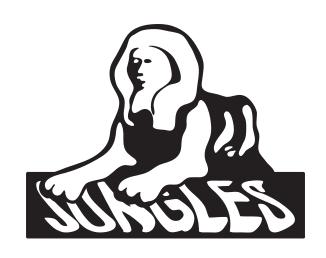

CODE: SS7B

COLOUR: BLACK

100% COTTON

MADE IN INDONESIA

PRINTED IN AUSTRALIA

PRINT DETAILS:

FRONT AND BACK PRINT

**PLASTISOL** 

## **SPHINX LOGO**

CODE: SS7A

COLOUR: AQUA

100% COTTON

MADE IN INDONESIA

PRINTED IN AUSTRALIA

PRINT DETAILS:

FRONT AND BACK PRIN

CODE: SS7L

**COLOUR: LEMON** 

100% COTTON

MADE IN INDONESIA

PRINTED IN AUSTRALIA

PRINT DETAILS:

FRONT AND BACK PRINT

**PLASTISOL** 