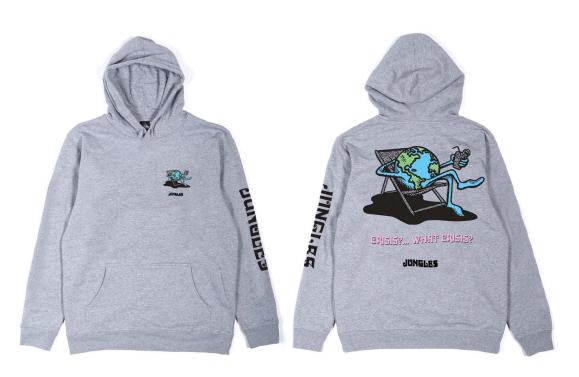

### **CRISIS? WHAT CRISIS?**

CODE: HOOD6G

COLOUR: BLACK/PEACH

100% COTTON

MADE IN INDONESIA

PRINTED IN AUSTRALIA

## PRINT DETAILS:

FRONT BACK AND

**SLEEVES** 

**PLASTISOL** 