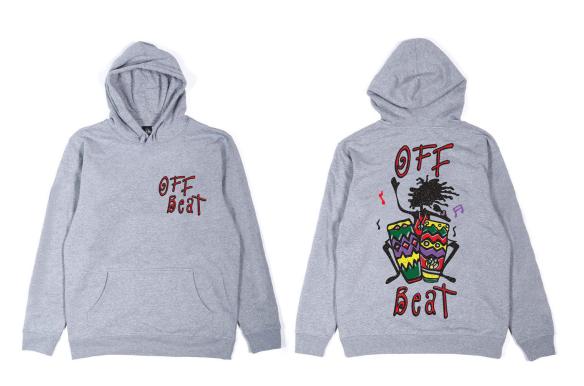

## **OFF BEAT**

CODE: HOOD1G

**COLOUR: GREY MARLE** 

80% COTTON 20% POLY

MADE IN CHINA

PRINTED IN AUSTRALIA

### PRINT DETAILS:

**FULL SIZE BACK PRINT** 