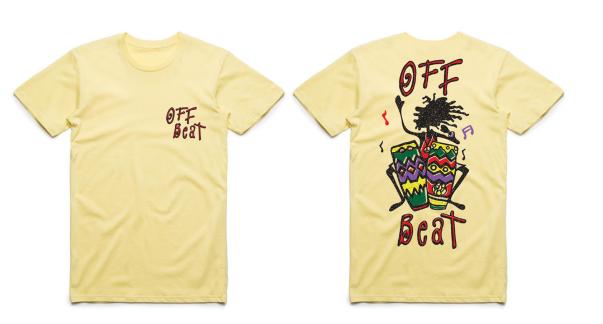

### **OFF BEAT**

CODE: SS1L

**COLOUR: LEMON** 

100% COTTON

MADE IN INDONESIA

PRINTED IN AUSTRALIA

### PRINT DETAILS:

**FULL SIZE BACK PRINT** 

**5 COLOUR PLASTISOL** 

SOFT HAND FEEL