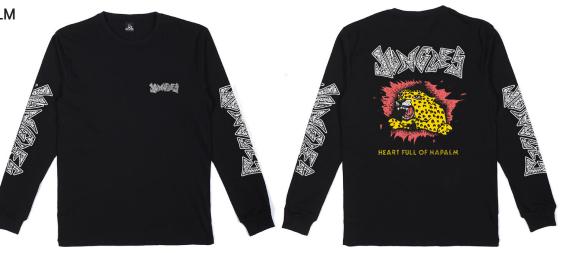

CODE: LS3B

COLOUR: BLACK

100% COTTON

MADE IN INDONESIA

PRINTED IN AUSTRALIA

PRINT DETAILS:

FRONT BACK AND

**SLEEVE PRINTS** 