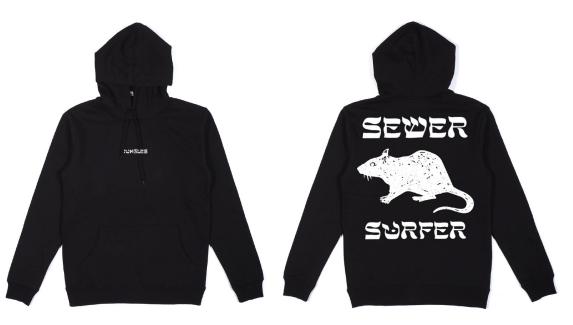

## **SEWER SURFER**

CODE: **HOOD4B** 

COLOUR: BLACK

80% COTTON 20% POLY

MADE IN CHINA

PRINTED IN AUSTRALIA

PRINT DETAILS:

FRONT AND BACK