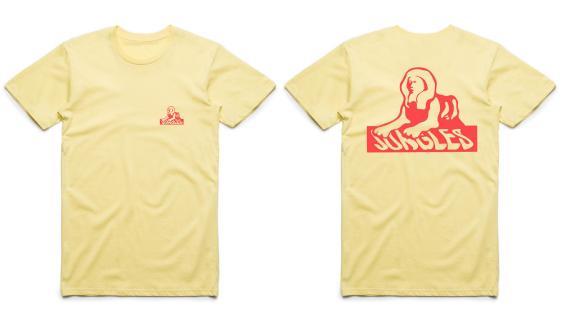

### **OFF BEAT**

CODE: SS1L

**COLOUR: LEMON** 

100% COTTON

MADE IN INDONESIA

PRINTED IN AUSTRALIA

### PRINT DETAILS:

**FULL SIZE BACK PRINT** 

**5 COLOUR PLASTISOL** 

SOFT HAND FEEL