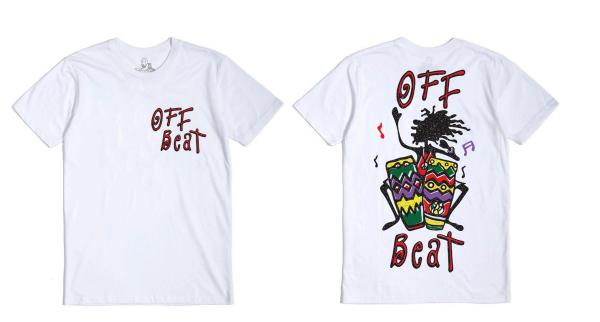

### **OFF BEAT**

CODE: SS1W

COLOUR: WHITE

100% COTTON

MADE IN INDONESIA

PRINTED IN AUSTRALIA

### PRINT DETAILS:

FULL SIZE BACK PRINT 5 COLOUR PLASTISOL SOFT HAND FEEL