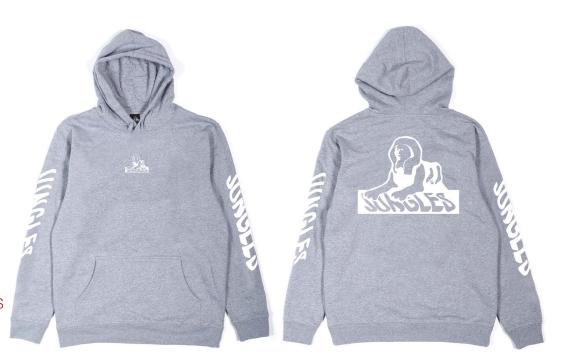

CODE: HOOD7G

COLOUR: GREY MARLE

80% COTTON 20% POLY

MADE IN CHINA

PRINTED IN AUSTRALIA

### PRINT DETAILS:

FRONT BACK AND SLEEVES

1 COLOUR

**PLASTISOL** 