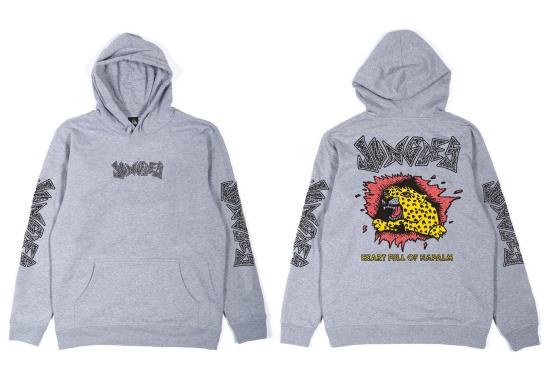

SLEEVES

3 COLOUR PLASTISOL

**HEART FULL OF NAPALM** 

CODE: HOOD3G

**COLOUR: GREY MARLE** 

80% COTTON 20% POLY

MADE IN CHINA

PRINTED IN AUSTRALIA

PRINT DETAILS:

FRONT BACK AND SLEEVE!

**SEWER SURFER** 

CODE: HOOD4G

COLOUR: GREY

80% COTTON 20% POLY

MADE IN CHINA

PRINTED IN AUSTRALIA