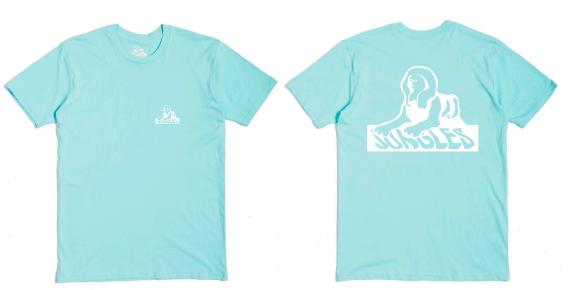

CODE: SS7B

COLOUR: BLACK

100% COTTON

MADE IN INDONESIA

PRINTED IN AUSTRALIA

PRINT DETAILS:

FRONT AND BACK PRINT

**PLASTISOL** 

## **SPHINX LOGO**

CODE: SS7A

COLOUR: AQUA

100% COTTON

MADE IN INDONESIA

PRINTED IN AUSTRALIA

PRINT DETAILS:

FRONT AND BACK PRIN

CODE: SS7L

**COLOUR: LEMON** 

100% COTTON

MADE IN INDONESIA

PRINTED IN AUSTRALIA

PRINT DETAILS:

FRONT AND BACK PRINT

**PLASTISOL** 