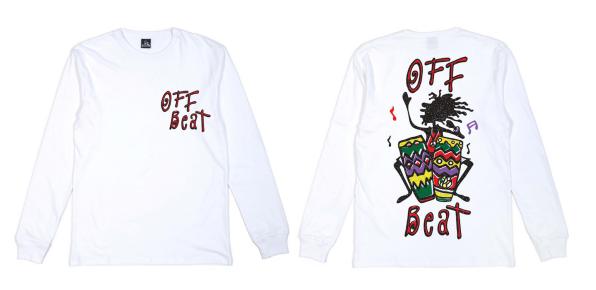

## NO TIME TO HATE

CODE: SS2W

COLOUR: WHITE

100% COTTON

MADE IN INDONESIA

PRINTED IN AUSTRALIA

### PRINT DETAILS:

FRONT PRINT 2 COLOUR

PLASTISOLSOFT HAND FEEL