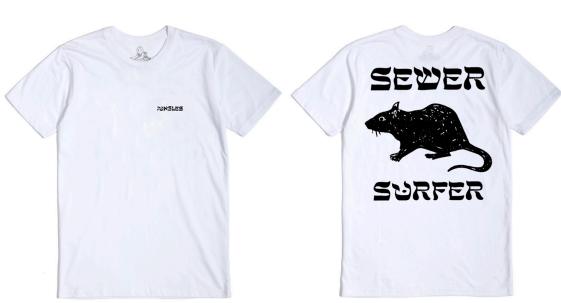

### **SEWER SURFER**

CODE: SS5B

COLOUR: BLACK

100% COTTON

MADE IN INDONESIA

PRINTED IN AUSTRALIA

PRINT DETAILS:

FRONT AND BACK