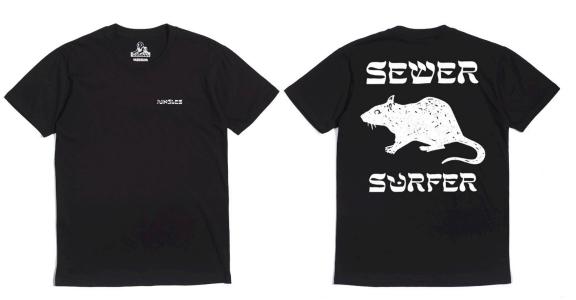

## CRISIS? WHAT CRISIS?

CODE: SS6W

COLOUR: WHITE

100% COTTON

MADE IN INDONESIA

PRINTED IN AUSTRALIA

PRINT DETAILS:

FRONT AND BACK