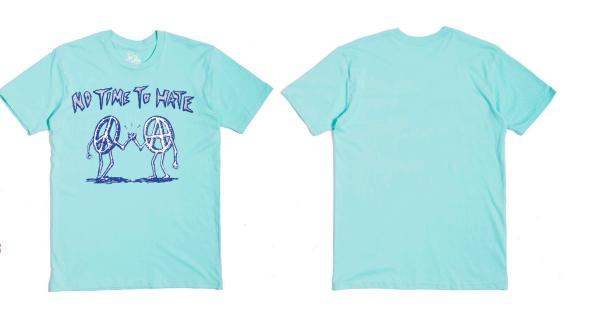

### NO TIME TO HATE

CODE: SS2A

COLOUR: AQUA

100% COTTON

MADE IN INDONESIA

PRINTED IN AUSTRALIA

PRINT DETAILS:

FRONT PRINT 2 COLOUR