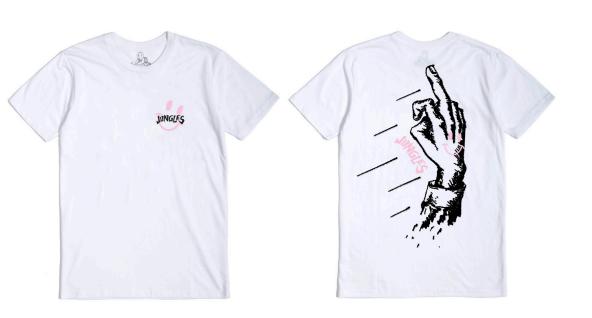

## NO TIME TO HATE

CODE: SS2W

COLOUR: WHITE

100% COTTON

MADE IN INDONESIA

PRINTED IN AUSTRALIA

### PRINT DETAILS:

FRONT PRINT 2 COLOUR

PLASTISOLSOFT HAND FEEL