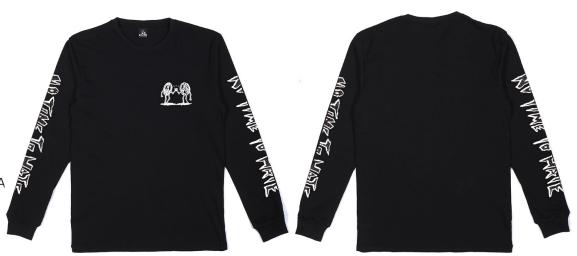

### NO TIME TO HATE

CODE: SS2B

COLOUR: BLACK

100% COTTON

MADE IN INDONESIA

PRINTED IN AUSTRALIA

PRINT DETAILS:

FRONT PRINT 2 COLOUR

**PLASTISOL** 