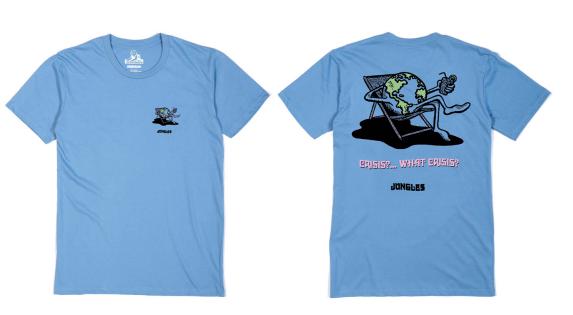

## CRISIS? WHAT CRISIS?

CODE: SS6W

COLOUR: WHITE

100% COTTON

MADE IN INDONESIA

PRINTED IN AUSTRALIA

PRINT DETAILS:

FRONT AND BACK

## CRISIS? WHAT CRISIS?

CODE: SS6BLU

**COLOUR: BLUE** 

100% COTTON

MADE IN INDONESIA

PRINTED IN AUSTRALIA

PRINT DETAILS:

FRONT AND BACK