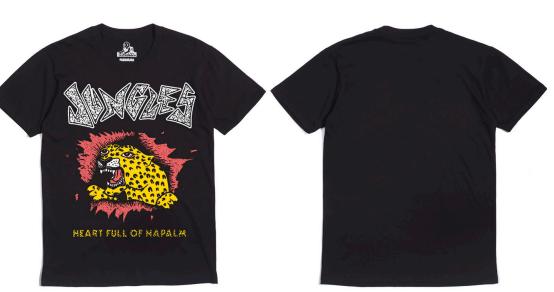

HEART FULL OF NAPALM

CODE: SS3W

COLOUR: WHITE

100% COTTON

MADE IN INDONESIA

PRINTED IN AUSTRALIA

PRINT DETAILS:

**FULL SIZE FRONT PRINT** 

3 COLOUR PLASTISOL

SOFT HAND FEEL

**HEART FULL OF NAPALM** 

CODE: SS3B

COLOUR: BLACK

100% COTTON

MADE IN INDONESIA

PRINTED IN AUSTRALIA

PRINT DETAILS:

**FULL SIZE FRONT PRINT** 