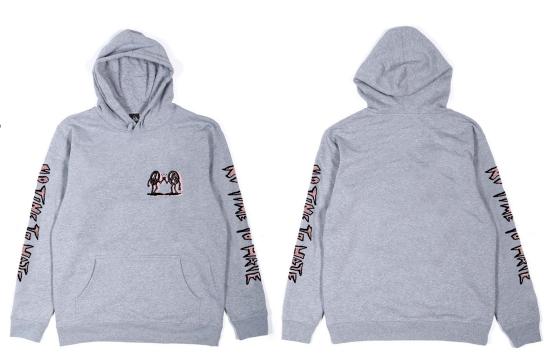

## NO TIME TO HATE

CODE: SS2W

COLOUR: WHITE

100% COTTON

MADE IN INDONESIA

PRINTED IN AUSTRALIA

### PRINT DETAILS:

FRONT PRINT 2 COLOUR

PLASTISOLSOFT HAND FEEL