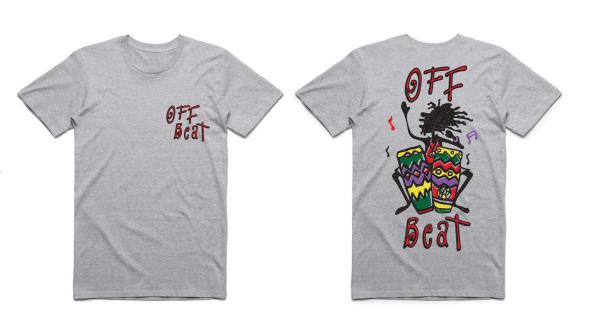

## **OFF BEAT**

CODE: SS1G

**COLOUR: GREY** 

100% COTTON

MADE IN INDONESIA

PRINTED IN AUSTRALIA

### PRINT DETAILS:

FULL SIZE BACK PRINT

**5 COLOUR PLASTISOL** 

SOFT HAND FEEL