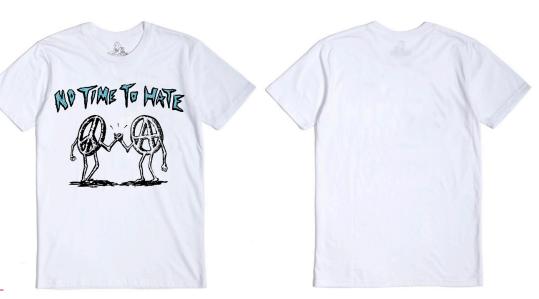

## NO TIME TO HATE

CODE: SS2W

COLOUR: WHITE

100% COTTON

MADE IN INDONESIA

PRINTED IN AUSTRALIA

### PRINT DETAILS:

FRONT PRINT 2 COLOUR

PLASTISOLSOFT HAND FEEL