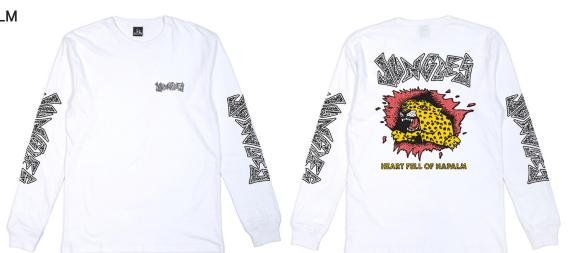

100% COTTON

MADE IN INDONESIA

PRINTED IN AUSTRALIA

PRINT DETAILS:

FRONT AND SLEEVE PF

1 COLOUR

**HEART FULL OF NAPALM** 

CODE: LS3W

COLOUR: WHITE

100% COTTON

MADE IN INDONESIA

PRINTED IN AUSTRALIA

PRINT DETAILS:

FRONT BACK AND

**SLEEVE PRINTS** 

HEART FULL OF NAPALM