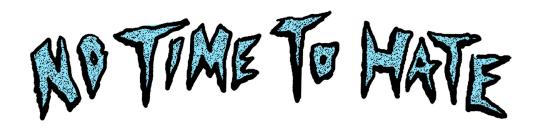

## NO TIME TO HATE

CODE: SS2W

COLOUR: WHITE

100% COTTON

MADE IN INDONESIA

PRINTED IN AUSTRALIA

### PRINT DETAILS:

FRONT PRINT 2 COLOUR

PLASTISOLSOFT HAND FEEL

### NO TIME TO HATE

CODE: SS2B

COLOUR: BLACK

100% COTTON

MADE IN INDONESIA

PRINTED IN AUSTRALIA

PRINT DETAILS:

FRONT PRINT 2 COLOUR

**PLASTISOL** 

### NO TIME TO HATE

CODE: SS2A

COLOUR: AQUA

100% COTTON

MADE IN INDONESIA

PRINTED IN AUSTRALIA

PRINT DETAILS:

FRONT PRINT 2 COLOUR